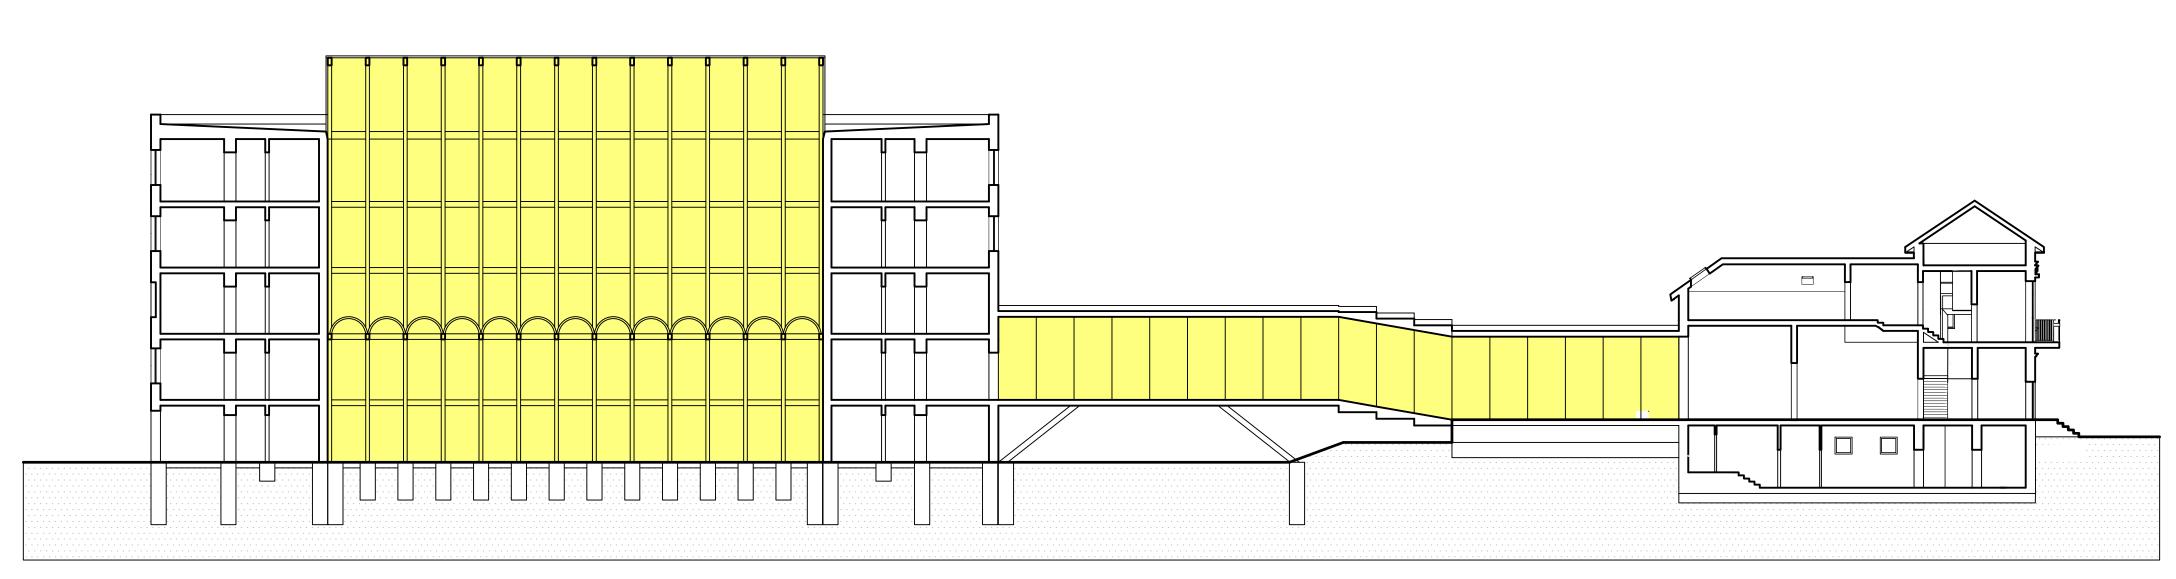

rez / hlavna budova, premostenie, ludwigov palac

## TRANSPARENTNOST -PREPOJENIE -SVETLO

Hlavnou myslienkou je otvorenie arealu verejnosti, prepojenie a vnesenie svetla do vsetkych budov a vrstiev institucie UPN

Zburame vsetky ploty, parkovisko a vstup pre auta lokalizujeme zo zadnej strany od Metodovej ulice, odkopeme 1PP hlavnej budovy a cez rampove zelene zive namestie ju prepojime s Kriznou ulicou, v parteri Hlavnej budovy navrhujeme kaviaren s event priestorom a vstupnu cast, ktora je prepojena s Ludwigovym palacom cez presklene premostenie, Ludwigov palac aj premostenie v sebe nesu funkciu muzea.

Centralny priestor hlavnej budovy tvori zastresene atrium, cez ktore vnika dostatok privetiveho svetla na otvorene pavlace budovy, na kratsich stranach atria su lokalizovane nove jadra. V atriu na 1PP navrhujeme funkciu verejnej kniznice a eventovy priestor, prepojeny s restauraciou/kaviarnou. Zo zadnej strany je navrhovany vstup zamestnancov a zasobovanie restauracie.