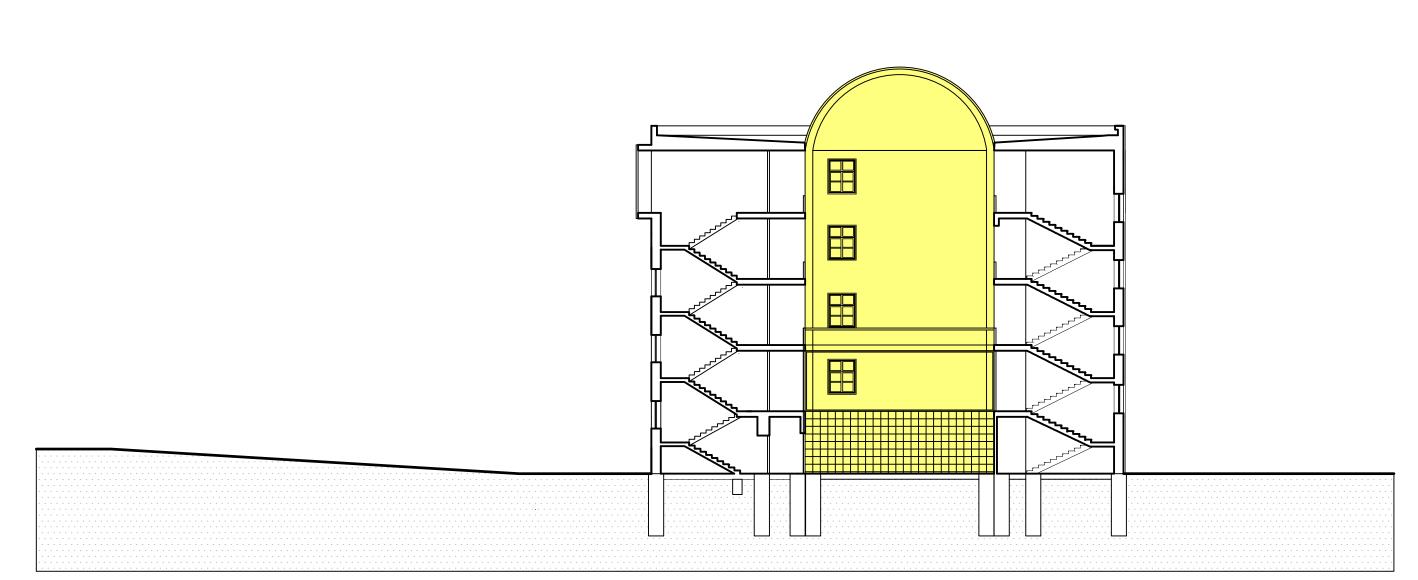

Centralny priestor hlavnej budovy tvori zastresene atrium, cez ktore vnika dostatok privetiveho svetla na otvorene pavlace budovy, na kratsich stranach atria su lokalizovane nove jadra. V atriu na 1PP navrhujeme funkciu verejnej kniznice a eventovy priestor, prepojeny s restauraciou/kaviarnou. Zo zadnej strany je navrhovany vstup zamestnancov a zasobovanie restauracie.

Rekonstrukcia oboch objektov je minimalisticka, novym tvaroslovim su transparentne otvorenia na fasade hlavnej budovy, stresne nadstavba a premostenie, kde navrhujeme fasadu z polkruhovych presklenych segmentov, kde polkruhovy segment evokuje sosovku a rozohrava hru lomov ci odrazov svetla a tiena, ako odkaz na niekedy nejednoznacny uhol pohladu na historiu a klukatost hladania pravdy, najma pri zbeznom pohlade zvonka, preto sa treba ponorit dnu a skumat nasu historiu