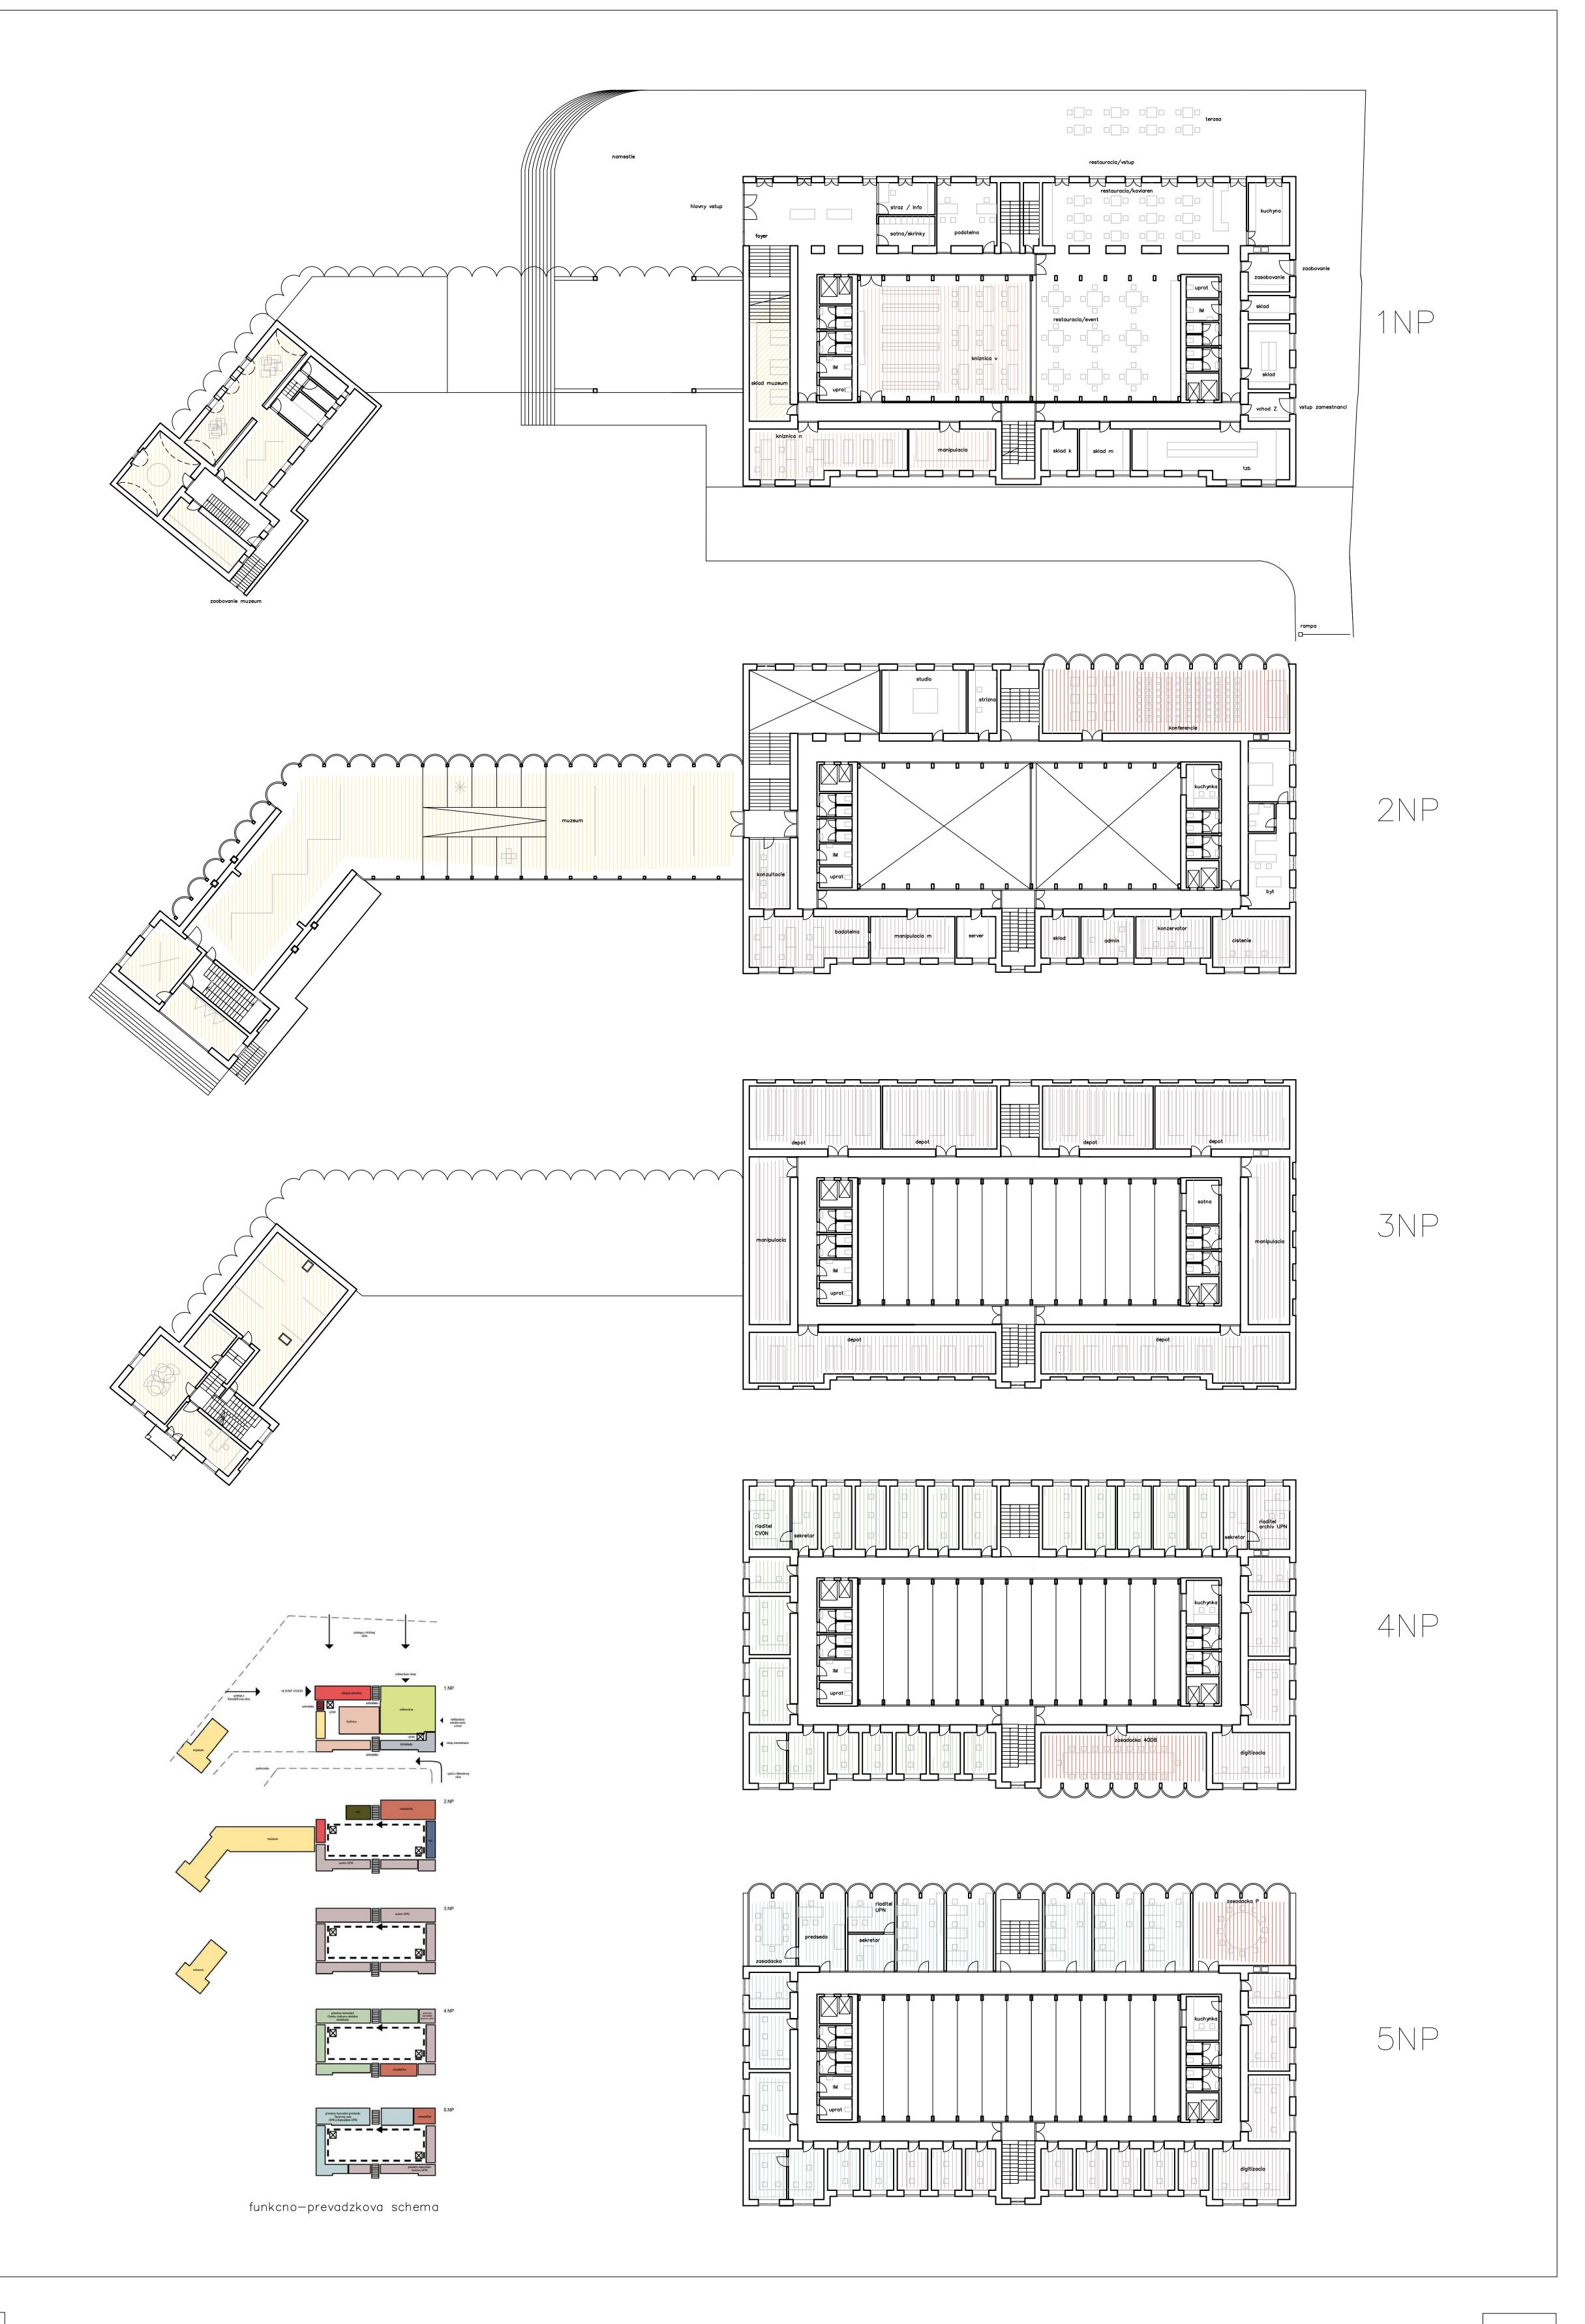

Administrativne funkcie su lokalizovane v hornych podlaziach hlavnej

Pred vstupom do hlavnej budovy navrhujeme namestie pre roznorode verejne aktivity, ako uzlovy priestor pristupny z Karadzicovej, aj z Kriznej ulice. Transparentnost premostenia ponuka kazdemu navstevnikovy nahlad zvonku do historie UPN. Na Ludwigovom palaci navrhujeme v parteri nove posedove schody, otvorene do plochy na Karadzicovej a okno do 1NP, kde zas moze navstevnik zvonku nakuknut do muzea.

Centralny priestor hlavnej budovy tvori zastresene atrium, cez ktore vnika dostatok privetiveho svetla na otvorene pavlace budovy, na kratsich stranach atria su lokalizovane nove jadra. V atriu na 1PP navrhujeme funkciu verejnej kniznice a eventovy priestor, prepojeny s restauraciou/kaviarnou. Zo zadnej strany je navrhovany vstup zamestnancov a zasobovanie restauracie.