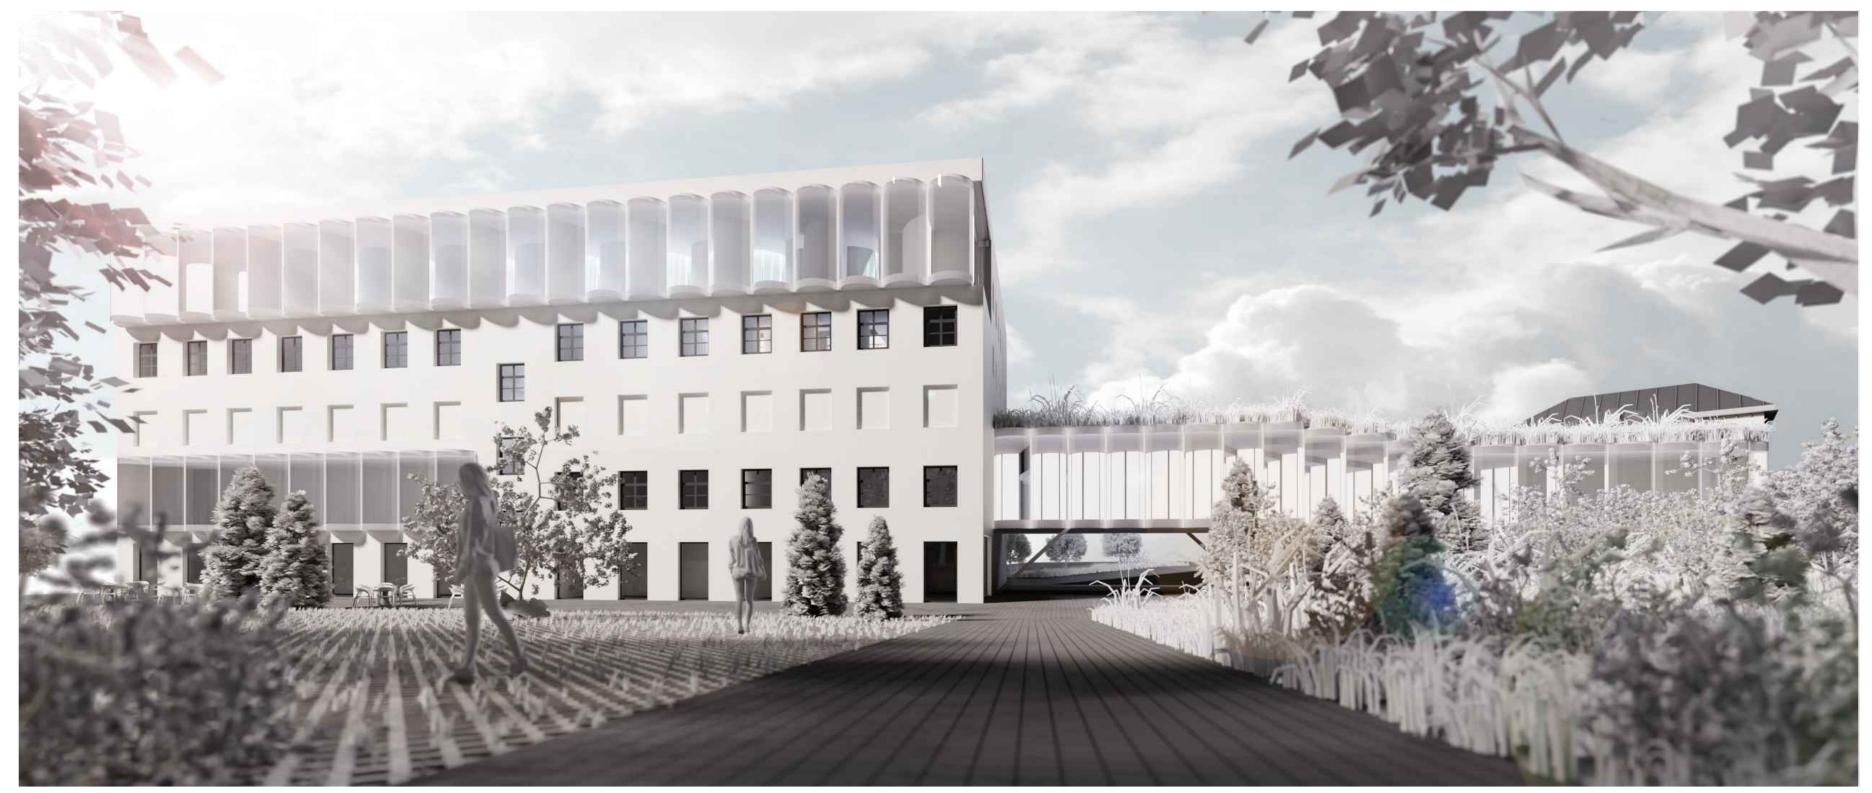

## TRANSPARENTNOST -PREPOJENIE -SVETLO

Hlavnou myslienkou je otvorenie arealu verejnosti, prepojenie a vnesenie svetla do vsetkych budov a vrstiev institucie UPN

Zburame vsetky ploty, parkovisko a vstup pre auta lokalizujeme zo zadnej strany od Metodovej ulice, odkopeme 1PP hlavnej budovy a cez rampove zelene zive namestie ju prepojime s Kriznou ulicou, v parteri Hlavnej budovy navrhujeme kaviaren s event priestorom a vstupnu cast, ktora je prepojena s Ludwigovym palacom cez presklene premostenie, Ludwigov palac aj premostenie v sebe nesu funkciu muzea.

Administrativne funkcie su lokalizovane v hornych podlaziach hlavnej

Pred vstupom do hlavnej budovy navrhujeme namestie pre roznorode verejne aktivity, ako uzlovy priestor pristupny z Karadzicovej, aj z Kriznej ulice. Transparentnost premostenia ponuka kazdemu navstevnikovy nahlad zvonku do historie UPN. Na Ludwigovom palaci navrhujeme v parteri nove posedove schody, otvorene do plochy na Karadzicovej a okno do 1NP, kde zas moze navstevnik zvonku nakuknut do muzea.

Rekonstrukcia oboch objektov je minimalisticka, novym tvaroslovim su transparentne otvorenia na fasade hlavnej budovy, stresne nadstavba a premostenie, kde navrhujeme fasadu z polkruhovych presklenych segmentov, kde polkruhovy segment evokuje sosovku a rozohrava hru lomov ci odrazov svetla a tiena, ako odkaz na niekedy nejednoznacny uhol pohladu na historiu a klukatost hladania pravdy, najma pri zbeznom pohlade zvonka, preto sa treba ponorit dnu a skumat nasu historiu