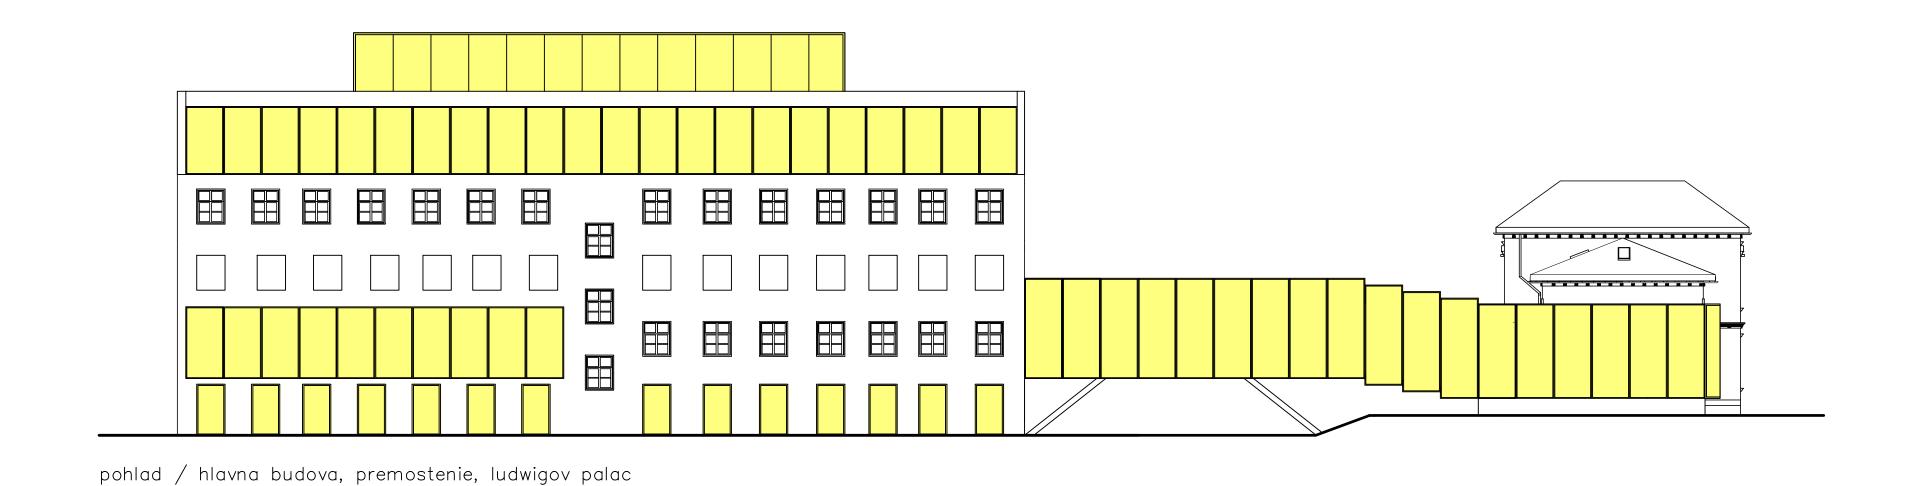

REVITALIZÁCIA AREÁLU PRE ÚSTAV PAMÄTI NÁRODA

pohlad / hlavna budova, premostenie, ludwigov palac

pohlad / hlavna budova, premostenie, ludwigov palac

rezopohlad / premostenie, ludwigov palac

rez / hlavna budova

Rekonstrukcia oboch objektov je minimalisticka, novym tvaroslovim su transparentne otvorenia na fasade hlavnej budovy, stresne nadstavba a premostenie, kde navrhujeme fasadu z polkruhovych presklenych segmentov, kde polkruhovy segment evokuje sosovku a rozohrava hru lomov ci odrazov svetla a tiena, ako odkaz na niekedy nejednoznacny uhol pohladu na historiu a klukatost hladania pravdy, najma pri zbeznom pohlade zvonka, preto sa treba ponorit dnu a skumat nasu historiu

rez / hlavna budova, premostenie, ludwigov palac