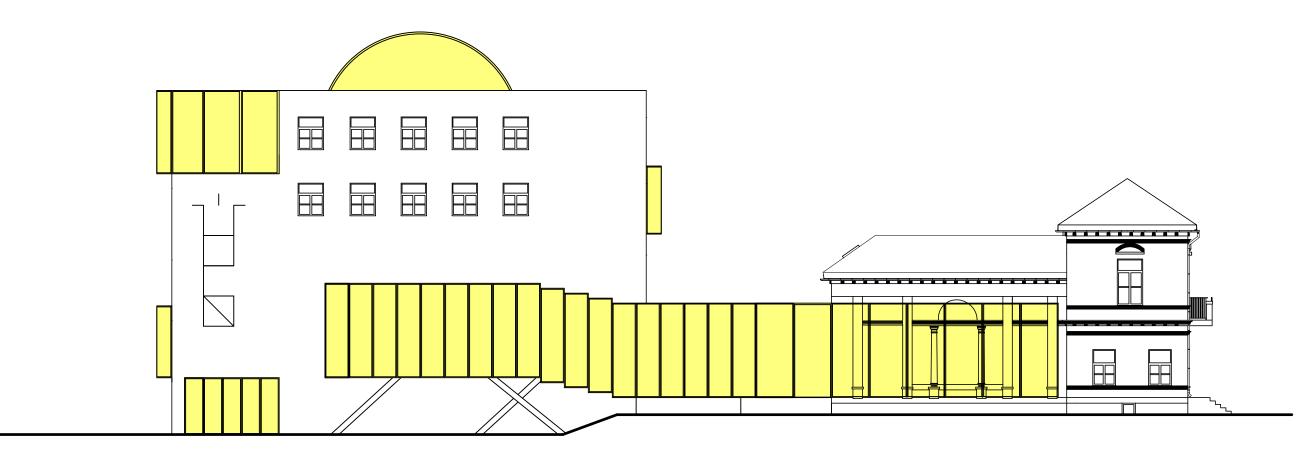

REVITALIZÁCIA AREÁLU PRE ÚSTAV PAMÄTI NÁRODA

pohlad / hlavna budova, premostenie, ludwigov palac

pohlad / hlavna budova, premostenie, ludwigov palac

rezopohlad / premostenie, ludwigov palac

rez / hlavna budova

Rekonstrukcia oboch objektov je minimalisticka, novym tvaroslovim su transparentne otvorenia na fasade hlavnej budovy, stresne nadstavba a premostenie, kde navrhujeme fasadu z polkruhovych presklenych segmentov, kde polkruhovy segment evokuje sosovku a rozohrava hru lomov ci odrazov svetla a tiena, ako odkaz na niekedy nejednoznacny uhol pohladu na historiu a klukatost hladania pravdy, najma pri zbeznom pohlade zvonka, preto sa treba ponorit dnu a skumat nasu historiu