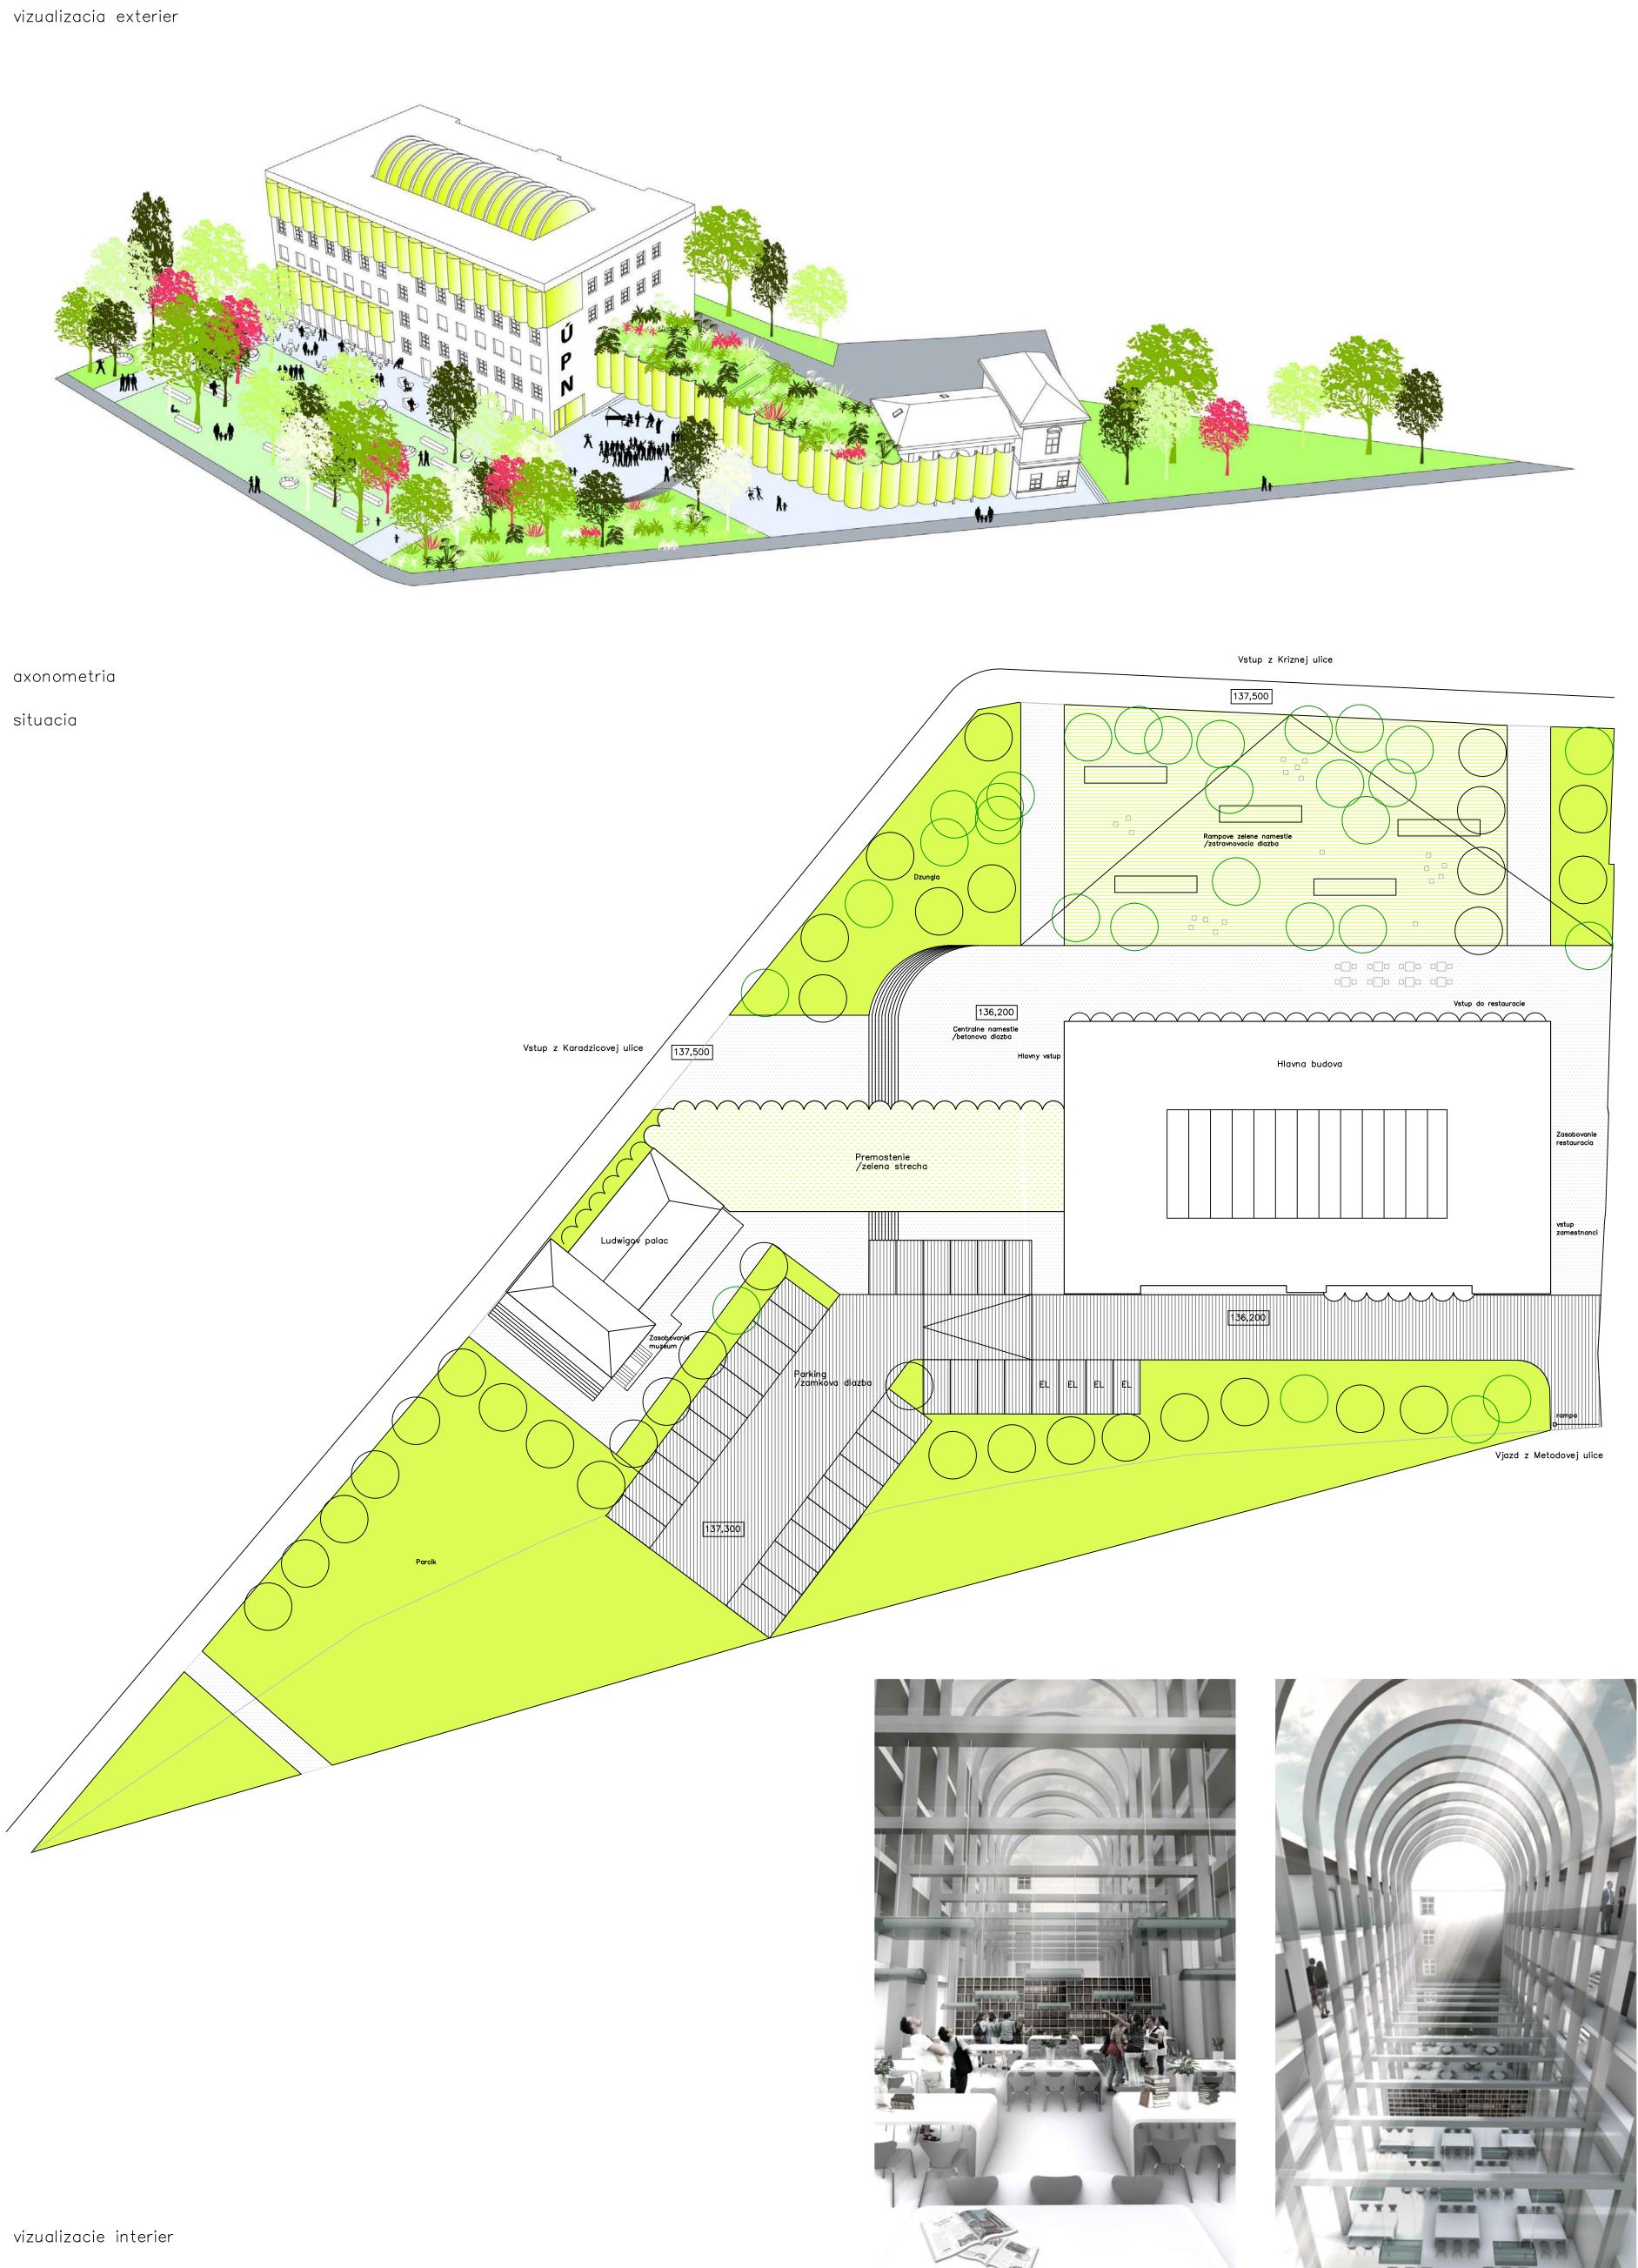

## TRANSPARENTNOST -PREPOJENIE -SVETLO

Hlavnou myslienkou je otvorenie arealu verejnosti, prepojenie a vnesenie svetla do vsetkych budov a vrstiev institucie UPN

Zburame vsetky ploty, parkovisko a vstup pre auta lokalizujeme zo zadnej strany od Metodovej ulice, odkopeme 1PP hlavnej budovy a cez rampove zelene zive namestie ju prepojime s Kriznou ulicou, v parteri Hlavnej budovy navrhujeme kaviaren s event priestorom a vstupnu cast, ktora je prepojena s Ludwigovym palacom cez presklene premostenie, Ludwigov palac aj premostenie v sebe nesu funkciu muzea.

Administrativne funkcie su lokalizovane v hornych podlaziach hlavnej

Pred vstupom do hlavnej budovy navrhujeme namestie pre roznorode verejne aktivity, ako uzlovy priestor pristupny z Karadzicovej, aj z Kriznej ulice. Transparentnost premostenia ponuka kazdemu navstevnikovy nahlad zvonku do historie UPN. Na Ludwigovom palaci navrhujeme v parteri nove posedove schody, otvorene do plochy na Karadzicovej a okno do 1NP, kde zas moze navstevnik zvonku nakuknut do muzea.

Centralny priestor hlavnej budovy tvori zastresene atrium, cez ktore vnika dostatok privetiveho svetla na otvorene pavlace budovy, na kratsich stranach atria su lokalizovane nove jadra. V atriu na 1PP navrhujeme funkciu verejnej kniznice a eventovy priestor, prepojeny s restauraciou/kaviarnou. Zo zadnej strany je navrhovany vstup zamestnancov a zasobovanie restauracie.