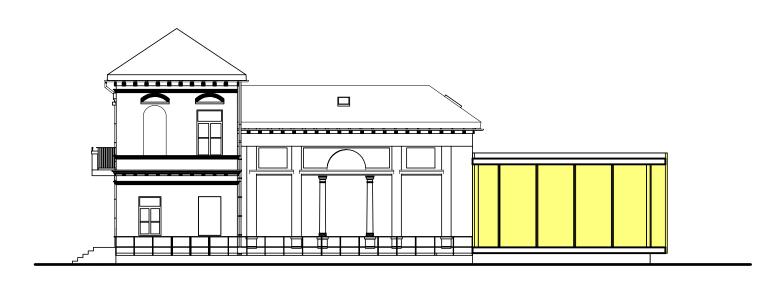

Administrativne funkcie su lokalizovane v hornych podlaziach hlavnej

Pred vstupom do hlavnej budovy navrhujeme namestie pre roznorode verejne aktivity, ako uzlovy priestor pristupny z Karadzicovej, aj z Kriznej ulice. Transparentnost premostenia ponuka kazdemu navstevnikovy nahlad zvonku do historie UPN. Na Ludwigovom palaci navrhujeme v parteri nove posedove schody, otvorene do plochy na Karadzicovej a okno do 1NP, kde zas moze navstevnik zvonku nakuknut do muzea.

Rekonstrukcia oboch objektov je minimalisticka, novym tvaroslovim su transparentne otvorenia na fasade hlavnej budovy, stresne nadstavba a premostenie, kde navrhujeme fasadu z polkruhovych presklenych segmentov, kde polkruhovy segment evokuje sosovku a rozohrava hru lomov ci odrazov svetla a tiena, ako odkaz na niekedy nejednoznacny uhol pohladu na historiu a klukatost hladania pravdy, najma pri zbeznom pohlade zvonka, preto sa treba ponorit dnu a skumat nasu historiu